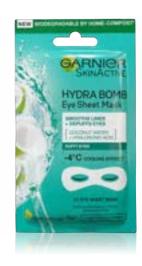

## HYDRA BOMB Sheet Mask

Infused with the quantity of 1 bottle of serum<sup>†</sup>, enriched with Hyaluronic Acid to intensely hydrate skin in just 15 minutes.

Biodegradable by home-compost<sup>^</sup>.

RRP+ \$6.99^

†Based on the amount of a 28ml bottle of serum.

\*This sheet mask is compostable in home-compost conditions only.

Otherwise it should be discarded in general household waste. \*IRI Unify, AU

Grocery & Pharmacy Scan. Unit & Value Sales. Total Masks. MAT to 04/12/22

Garnier's Active Serums are formulated with high concentrations of active ingredients, that are naturally derived, and with scientifically proven results.