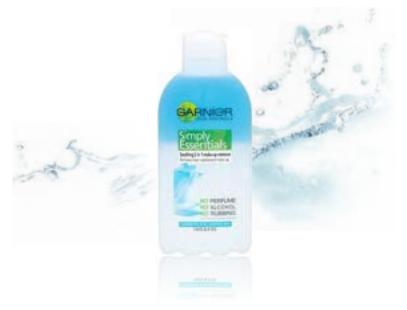

## Micellar Cleansing Water All in 1

Removes make-up, cleanses dirt and other impurities & soothes sensitive skin.

RRP+ \$14.99^

\*IRI Unify, AU Grocery & Pharmacy Scan, Unit & Value Sales, Total Micellar Water, MAT to 04/12/2022.