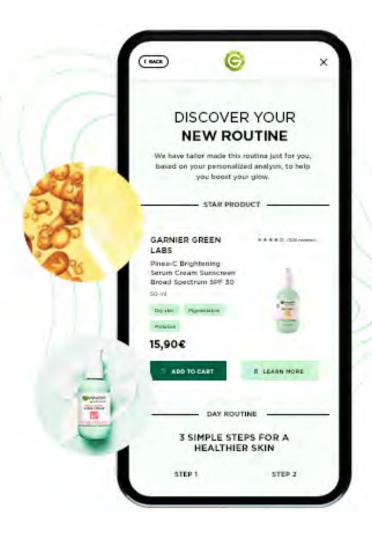

## GARNIER SKIN COACH

#### Skincare made easy

Garnier Skin Coach AI is here to guide you through all the tools you need to succeed on your skincare journey. It will give you personalised product recommendations, key ingredients and tips to unlock your healthy glow.

#### A tailor-made routine

Garnier Skin Coach AI will set you up with a tailor-made routine so you can glow-up your skin, no matter your skin tone, type, or gender. We all have different skin needs, and Skin Coach AI has a personalised solution for each of us.