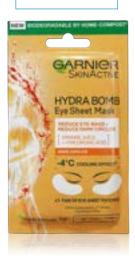

## HYDRA BOMB Sheet Mask

Infused with the quantity of 1 bottle of serum<sup>†</sup>, enriched with Hyaluronic Acid to intensely hydrate skin in just 15 minutes.

Biodegradable by home-compost<sup>^</sup>.

RRP+ \$6.99^

†Based on the amount of a 28ml bottle of serum.

\*This sheet mask is compostable in home-compost conditions only.

Otherwise it should be discarded in general household waste. \*IRI Unify, AU

Grocery & Pharmacy Scan. Unit & Value Sales. Total Masks. MAT to 04/12/22

Garnier's Active Serums are formulated with high concentrations of active ingredients, that are naturally derived, and with scientifically proven results.