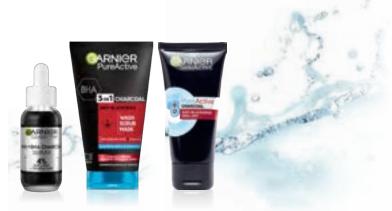

# PURE ACTIVE

FOR STUBBORN BLACKHEADS & IMPERFECTIONS

|                                  | PURE ACTIVE ANTI-SPOT                                                                                                                                                                                                                                                                                     |                                                                                                                                                                 | PURE ACTIVE ANTI-BLACKHEA                                                                                                                                                                                                                                                                             | D                                                                                                                                                                                 |
|----------------------------------|-----------------------------------------------------------------------------------------------------------------------------------------------------------------------------------------------------------------------------------------------------------------------------------------------------------|-----------------------------------------------------------------------------------------------------------------------------------------------------------------|-------------------------------------------------------------------------------------------------------------------------------------------------------------------------------------------------------------------------------------------------------------------------------------------------------|-----------------------------------------------------------------------------------------------------------------------------------------------------------------------------------|
| PROBLEM                          | Excess oil produced by the skin can lead to the appearance of blackheads and imperfections. To regulate the production of oil it is necessary to have a regular daily cleansing routine that uses products specifically created for oily/problematic skin.                                                |                                                                                                                                                                 | Hormonal influences can cause excess oil to accumulate<br>The over-production of oil can result in more aggressive sp<br>intensive skincare regime.                                                                                                                                                   | on the skin's surface, leading to clogged pores.<br>oots and blackheads that require a more                                                                                       |
| AGE                              | 18 – 30                                                                                                                                                                                                                                                                                                   |                                                                                                                                                                 | 18 – 30                                                                                                                                                                                                                                                                                               |                                                                                                                                                                                   |
| SKIN TYPE                        | Combination to imperfection-prone skin.                                                                                                                                                                                                                                                                   |                                                                                                                                                                 | Acne and blackhead prone skin.                                                                                                                                                                                                                                                                        |                                                                                                                                                                                   |
| SOLUTION                         | Pure Active is a skincare range to fight imperfections & p<br>Excess oil is regulated, the appearance of spots are redu                                                                                                                                                                                   | ourify skin.<br>ced, and skin is left looking pure and matte.                                                                                                   | Pure Active Charcoal is a concentrated product range fo reduced, spots and redness are less visible.                                                                                                                                                                                                  | r imperfections & marks. Instantly, blackheads are visibly                                                                                                                        |
| ACTIVE<br>NATURAL<br>INGREDIENTS | 3 in 1 Wash, Scrub, Mask: Contains Pumice stone and Smithsonite extract for their exfoliating properties, and Zinc, Salicylic Acid and White Clay for their purifying properties.  Anti-Imperfection Sheet Mask: Enriched with Tea Tree and Salicylic Acid to mattify your skin and visibly unclog pores. |                                                                                                                                                                 | 3 in 1 Charcoal Wash, Scrub & Mask: Harnesses the p properties of Salicylic Acid.                                                                                                                                                                                                                     | urifying properties of Charcoal, the antibacterial                                                                                                                                |
| PRODUCTS                         | Pure Active Anti-Imperfection Sheet Mask<br>Pure Active 3 in 1: Wash, Scrub & Mask 150ml                                                                                                                                                                                                                  | Pure Active Daily Pore Scrub 150ml                                                                                                                              | Charcoal 3 in 1: Wash, Scrub & Mask 150ml<br>AHA+BHA Anti-Blemish Serum 30ml                                                                                                                                                                                                                          | Charcoal Peel Off Mask 50ml                                                                                                                                                       |
| HOW TO USE                       | Mask: Unfold and apply on clean face. Leave on for 15 mins and remove. Massage excess serum into the skin.                                                                                                                                                                                                | Daily Pore Wash: Apply the deep pore scrub on wet face. Massage gently, concentrating on areas prone to excess oil (forehead, nose and chin). Rinse thoroughly. | 3 in 1: Wash: apply daily to a wet face. Rinse thoroughly with water. Scrub: apply daily, massaging product in circular motions, concentrating on the T-Zone (forehead, nose & chin). Rinse off with water. Mask: apply to face 2-3 times per week. Allow to dry for 5 minutes. Rinse off with water. | Peel Off Mask: Apply a generous, even layer to a clean, dry face (focusing on T-zone). Once dry, peel off gently from the bottom up. Rinse any residue. Use up to 2 times a week. |
| RRP <sup>^</sup>                 | Mask: \$6.99<br>3 in 1: \$14.49                                                                                                                                                                                                                                                                           | Pore scrub: \$13.49                                                                                                                                             | 3 in 1: \$14.49                                                                                                                                                                                                                                                                                       | Peel off: \$14.95                                                                                                                                                                 |

<sup>^</sup>Each recommended retail price ("RRP") set out or referred to in this document is a recommended price only and there is no obligation to comply with the recommendation.