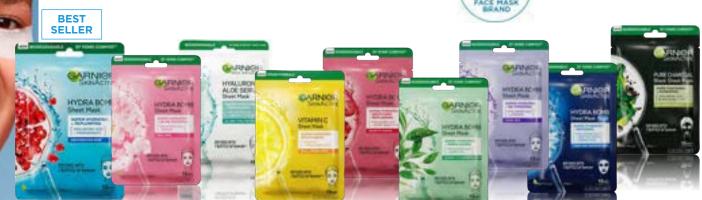

## HYDRA BOMB Sheet Mask

Infused with the quantity of 1 bottle of serum<sup>†</sup>, enriched with Hyaluronic Acid to intensely hydrate skin in just 15 minutes.

Biodegradable by home-compost<sup>^</sup>.

RRP+ \$6.99^

†Based on the amount of a 28ml bottle of serum.

\*This sheet mask is compostable in home-compost conditions only.

Otherwise it should be discarded in general household waste. \*IRI Unify, AU

Grocery & Pharmacy Scan. Unit & Value Sales. Total Masks. MAT to 04/12/22

Garnier's Active Serums are formulated with high concentrations of active ingredients, that are naturally derived, and with scientifically proven results.