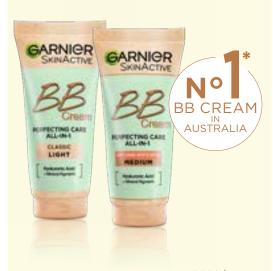

# BB CREAM

-49% LESS PLASTIC

**CLASSIC SPF15** 

**ANTI-AGE SPF15** 

OIL-FREE SPF25

**EVEN TONE SPF50** 

|                                  | CLASSIC                                                                                                                                                                                                                              | ANTI-AGEING                                                                                                                                                                                                                          | OIL-FREE                                                                                                                                                                                                                             | EVEN TONE                                                                                                                                                                                                           |
|----------------------------------|--------------------------------------------------------------------------------------------------------------------------------------------------------------------------------------------------------------------------------------|--------------------------------------------------------------------------------------------------------------------------------------------------------------------------------------------------------------------------------------|--------------------------------------------------------------------------------------------------------------------------------------------------------------------------------------------------------------------------------------|---------------------------------------------------------------------------------------------------------------------------------------------------------------------------------------------------------------------|
| PROBLEM                          | Many people are too busy to fuss with complicated skincare and beauty regimes. They want an all in one solution; a light foundation, moisturiser and protection in one.                                                              |                                                                                                                                                                                                                                      |                                                                                                                                                                                                                                      |                                                                                                                                                                                                                     |
| AGE                              | All                                                                                                                                                                                                                                  | All                                                                                                                                                                                                                                  | All                                                                                                                                                                                                                                  | All                                                                                                                                                                                                                 |
| SKIN TYPE                        | Normal                                                                                                                                                                                                                               | Normal                                                                                                                                                                                                                               | Oily to Combination                                                                                                                                                                                                                  | Normal to sensistive with pigmentation                                                                                                                                                                              |
| SOLUTION                         | Garnier BB Cream provides the benefits of using a foundation, a hydrating care and an SPF all in one single step, offering natural looking coverage.                                                                                 |                                                                                                                                                                                                                                      |                                                                                                                                                                                                                                      |                                                                                                                                                                                                                     |
| ACTIVE<br>NATURAL<br>INGREDIENTS | With a new lightweight and blendable formula enriched with Hyaluronic Acid, Aloe Vera and ultra fine mineral pigments resulting in natural looking coverage with a radiant finish. Plus SPF15 to help protect the skin from UV rays. | With a new lightweight and blendable formula enriched with Hyaluronic Acid, Aloe Vera and ultra fine mineral pigments resulting in natural looking coverage with a radiant finish. Plus SPF25 to help protect the skin from UV rays. | With a new lightweight and blendable formula enriched with Hyaluronic Acid, Aloe Vera and ultra fine mineral pigments resulting in natural looking coverage with a radiant finish. Plus SPF25 to help protect the skin from UV rays. | With a new lightweight and blendable formula enriched with Vitamin C and ultra fine mineral pigments resulting in natural looking coverage with a radiant finish. Plus SPF50 to help protect the skin from UV rays. |
| PRODUCTS                         | BB Cream Classic 50ml – Light & Medium                                                                                                                                                                                               | BB Cream Anti-Ageing 50ml – Light & Medium                                                                                                                                                                                           | BB Cream Oil-Free 50ml – Light & Medium                                                                                                                                                                                              | BB Cream Even Tone SPF50 50ml – Medium                                                                                                                                                                              |
| HOW TO USE                       | Spread your BB Cream evenly on clean dry skin. To increase coverage, use a bit more. For prolonged sun exposure, also use a sunscreen.                                                                                               |                                                                                                                                                                                                                                      |                                                                                                                                                                                                                                      |                                                                                                                                                                                                                     |
| RRP <sup>^</sup>                 | \$16.95                                                                                                                                                                                                                              | \$16.95                                                                                                                                                                                                                              | \$16.95                                                                                                                                                                                                                              | \$18.95                                                                                                                                                                                                             |

<sup>^</sup>Each recommended retail price ("RRP") set out or referred to in this document is a recommended price only and there is no obligation to comply with the recommendation.