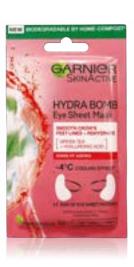

## HYDRA BOMB Sheet Mask

Infused with the quantity of 1 bottle of serum<sup>†</sup>, enriched with Hyaluronic Acid to intensely hydrate skin in just 15 minutes.

Biodegradable by home-compost<sup>^</sup>.

RRP+ \$6.99^

†Based on the amount of a 28ml bottle of serum.

\*This sheet mask is compostable in home-compost conditions only.

Otherwise it should be discarded in general household waste. \*IRI Unify, AU

Grocery & Pharmacy Scan. Unit & Value Sales. Total Masks. MAT to 04/12/22

Garnier's Active Serums are formulated with high concentrations of active ingredients, that are naturally derived, and with scientifically proven results.