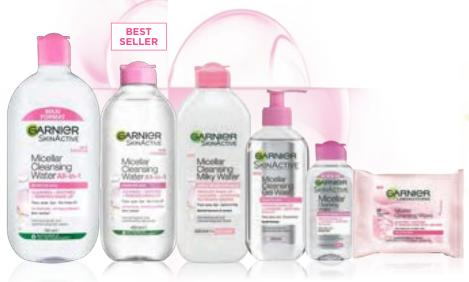

# HERO PRODUCTS

OUR GARNIER FAVOURITES

## Micellar Cleansing Water All in 1

Removes make-up, cleanses dirt and other impurities & soothes sensitive skin.

RRP+ \$14.99^

\*IRI Unify, AU Grocery & Pharmacy Scan, Unit & Value Sales, Total Micellar Water, MAT to 04/12/2022.

#### MICELLAR CLEANSING RANGE

| PROBLEM            | Some cleansers can leave skin feeling stripped, or don't properly remove makeup and impurities.                                                                                                                                                                                                                                                                                                                                                                           |                                                                                                                                                                                                                                              |                                                                                                                                                                                  |  |
|--------------------|---------------------------------------------------------------------------------------------------------------------------------------------------------------------------------------------------------------------------------------------------------------------------------------------------------------------------------------------------------------------------------------------------------------------------------------------------------------------------|----------------------------------------------------------------------------------------------------------------------------------------------------------------------------------------------------------------------------------------------|----------------------------------------------------------------------------------------------------------------------------------------------------------------------------------|--|
| AGE                | All                                                                                                                                                                                                                                                                                                                                                                                                                                                                       |                                                                                                                                                                                                                                              |                                                                                                                                                                                  |  |
| SKIN TYPE          | Different products to suit different skin types and needs.                                                                                                                                                                                                                                                                                                                                                                                                                |                                                                                                                                                                                                                                              |                                                                                                                                                                                  |  |
| SOLUTION           | Garnier Micellar Cleansing Water is a multi-use, all-in-one cleanser & makeup remover. With a range of products catering to different skin types, the revolutionary Micellar formula thoroughly cleanses the face, eyes and lips, leaving zero residue behind" for clean and fresh skin.  Use Micellar Cleansing Water with Micellar Reusable Eco Pads to reduce daily cotton pad waste.  Garnier Micellar Cleansing Water bottles are made from 100% recycled plastic^^. |                                                                                                                                                                                                                                              |                                                                                                                                                                                  |  |
| HOW TO USE         | With 1 Reusable Eco Pad or cotton pad and without rubbing, apply on face, eyes and lips, morning and evening. No rinsing required.                                                                                                                                                                                                                                                                                                                                        |                                                                                                                                                                                                                                              |                                                                                                                                                                                  |  |
| ACTIVE INGREDIENTS |                                                                                                                                                                                                                                                                                                                                                                                                                                                                           |                                                                                                                                                                                                                                              |                                                                                                                                                                                  |  |
| PRODUCTS           | Micellar Cleansing Water All in 1 (Normal to Sensitive) Now in 4 sizes – 700ml, 400ml, 125ml, 50ml Micellar Cleansing Wipes (Normal to Sensitive) 25pk Micellar Hyaluronic Aloe Cleansing Water (dehydrated & sensitive) 400ml                                                                                                                                                                                                                                            | Micellar Cleansing Gel Wash (Normal to Sensitive) 200ml<br>Micellar Cleansing Milky Water (Dry & Sensitive) 400ml<br>Micellar Cleansing Water in Oil (Delicate Skin & Eyes) 400ml<br>Micellar Gentle Peeling Water (gently exfoliates) 400ml | Micellar Cleansing Water in Oil (Waterproof Makeup) 400ml<br>Micellar Vitamin C Cleansing Water (Dull & Even) 400ml<br>Micellar Rose Water Clean & Glow (Dull & Sensitive) 400ml |  |