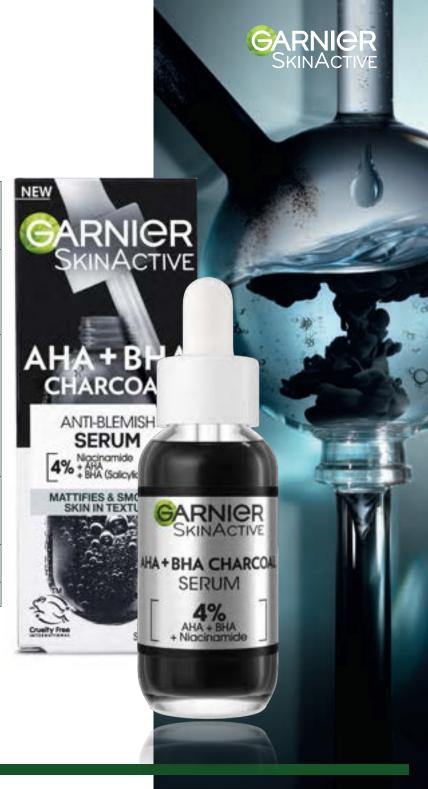

#### **AHA + BHA ANTI-BLEMISH SERUM**

#### DON'T HIDE YOUR BLEMISHES. FIGHT THEM!

By utilising the best of nature and science with a powerful mix of 4% [AHA + BHA + NIACINAMIDE + CHARCOAL] specifically designed for those with oily, acneprone skin.

Gamier's NEW AHA + BHA Anti-Blemish Serum is designed to visibly reduce pimples, the appearance of marks & imperfections, and improve skin texture for smoother and more even looking skin. Scientifically proven to visibly reduce blemishes by -35% in 28 days\*.