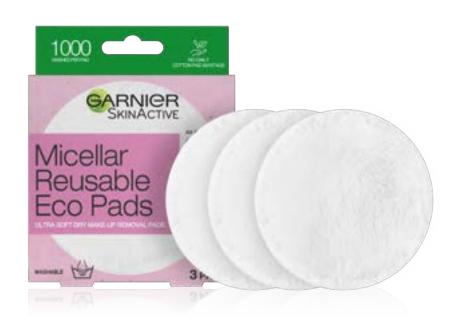

# MICELLAR REUSABLE ECO PADS

|                  | MICELLAR REUSABLE ECO PADS                                                                                                                                                                                                                                                                                                                |
|------------------|-------------------------------------------------------------------------------------------------------------------------------------------------------------------------------------------------------------------------------------------------------------------------------------------------------------------------------------------|
| PROBLEM          | Using disposable cotton pads everyday leads to huge amounts of waste.                                                                                                                                                                                                                                                                     |
| AGE              | All                                                                                                                                                                                                                                                                                                                                       |
| SKIN TYPE        | All                                                                                                                                                                                                                                                                                                                                       |
| SOLUTION         | Garnier Micellar Reusable Eco Pads are a gentle yet effective way to cleanse up to 100% visible makeup* with 0 daily waste in cotton pad use. They are also easy to wash — simply hand-wash with soap and water after each use and for a deeper clean, machine wash with laundry once a week. 1 Reusable Eco Pad is washable up to x1000. |
| BEST USE         | Just add Garnier Micellar Cleansing Water to the Eco Pad to gently cleanse dirt and impurities from the skin and remove up to 100% visible makeup*, no harsh rubbing required! Suitable for face, eyes, lips and sensitive skin.                                                                                                          |
| PRODUCTS         | Garnier Micellar Reusable Eco Pads                                                                                                                                                                                                                                                                                                        |
| RRP <sup>^</sup> | \$16.95 (3 per pack)                                                                                                                                                                                                                                                                                                                      |