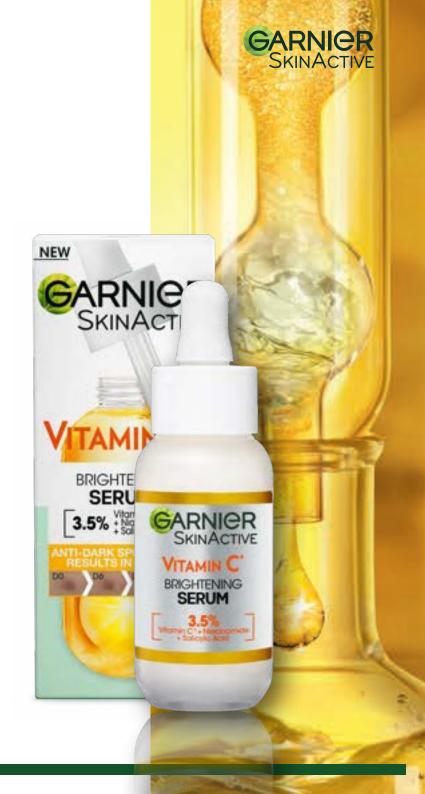

#### **VITAMIN C\* BRIGHTENING SERUM**

Garnier's Vitamin C\* Brightening Serum is enriched with 3.5% [Vitamin Cg, Niacinamide & Salicylic Acid], plus lemon extract, to visibly reduce the appearance of dark spots, even skin tone and brighten. The formula is carefully blended to provide dark-spot action without being heavy or greasy on the skin. Bottle made from recyclable glass.

Our Vitamin C\* is naturally derived from glucose extracted through corn using enzymatic biotransformation through fermentation. This process maintains the efficacy of the ingredients but with reduced impact on the environment.