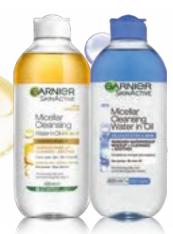

## Micellar Cleansing Water All in 1

Removes make-up, cleanses dirt and other impurities & soothes sensitive skin.

RRP+ \$14.99^

\*IRI Unify, AU Grocery & Pharmacy Scan, Unit & Value Sales, Total Micellar Water, MAT to 04/12/2022.

#### MICELLAR CLEANSING RANGE

| PROBLEM            | Some cleansers can leave skin feeling stripped, or don't properly remove makeup and impurities.                                                                                                                                                                                                                                                                                                                                                                           |                                                                                                                                                                                                                                              |                                                                                                                                                                                  |  |
|--------------------|---------------------------------------------------------------------------------------------------------------------------------------------------------------------------------------------------------------------------------------------------------------------------------------------------------------------------------------------------------------------------------------------------------------------------------------------------------------------------|----------------------------------------------------------------------------------------------------------------------------------------------------------------------------------------------------------------------------------------------|----------------------------------------------------------------------------------------------------------------------------------------------------------------------------------|--|
| AGE                | All                                                                                                                                                                                                                                                                                                                                                                                                                                                                       |                                                                                                                                                                                                                                              |                                                                                                                                                                                  |  |
| SKIN TYPE          | Different products to suit different skin types and needs.                                                                                                                                                                                                                                                                                                                                                                                                                |                                                                                                                                                                                                                                              |                                                                                                                                                                                  |  |
| SOLUTION           | Garnier Micellar Cleansing Water is a multi-use, all-in-one cleanser & makeup remover. With a range of products catering to different skin types, the revolutionary Micellar formula thoroughly cleanses the face, eyes and lips, leaving zero residue behind" for clean and fresh skin.  Use Micellar Cleansing Water with Micellar Reusable Eco Pads to reduce daily cotton pad waste.  Garnier Micellar Cleansing Water bottles are made from 100% recycled plastic^^. |                                                                                                                                                                                                                                              |                                                                                                                                                                                  |  |
| HOW TO USE         | With 1 Reusable Eco Pad or cotton pad and without rubbing, apply on face, eyes and lips, morning and evening. No rinsing required.                                                                                                                                                                                                                                                                                                                                        |                                                                                                                                                                                                                                              |                                                                                                                                                                                  |  |
| ACTIVE INGREDIENTS |                                                                                                                                                                                                                                                                                                                                                                                                                                                                           |                                                                                                                                                                                                                                              |                                                                                                                                                                                  |  |
| PRODUCTS           | Micellar Cleansing Water All in 1 (Normal to Sensitive) Now in 4 sizes – 700ml, 400ml, 125ml, 50ml Micellar Cleansing Wipes (Normal to Sensitive) 25pk Micellar Hyaluronic Aloe Cleansing Water (dehydrated & sensitive) 400ml                                                                                                                                                                                                                                            | Micellar Cleansing Gel Wash (Normal to Sensitive) 200ml<br>Micellar Cleansing Milky Water (Dry & Sensitive) 400ml<br>Micellar Cleansing Water in Oil (Delicate Skin & Eyes) 400ml<br>Micellar Gentle Peeling Water (gently exfoliates) 400ml | Micellar Cleansing Water in Oil (Waterproof Makeup) 400ml<br>Micellar Vitamin C Cleansing Water (Dull & Even) 400ml<br>Micellar Rose Water Clean & Glow (Dull & Sensitive) 400ml |  |