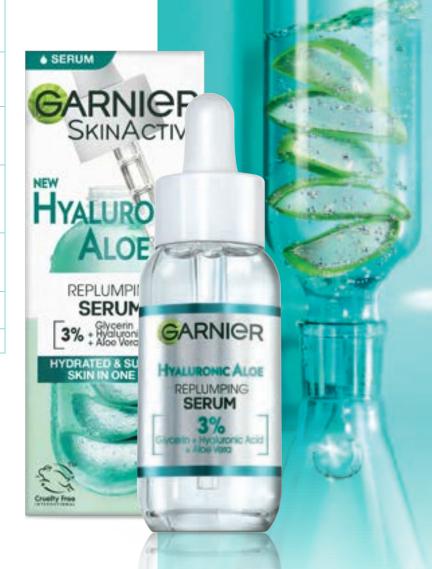

#### **HYALURONIC ALOE REPLUMPING SERUM**

Garnier's NEW Hyaluronic Aloe Replumping Serum is our 1st Hyaluronic Acid Serum concentrated with 3% [GLYCERIN + HYALURONIC ACID + ALOE VERA] to hydrate skin up to 10 layers deep\* from the 1st use. Immediately your skin is replumped, intensely hydrated and and appears more supple\*\*!

Our Hyaluronic Acid is naturally derived from wheat derivatives using enzymatic biotransformation through fermentation. This process maintains the efficacy of the ingredients but with reduced impact on the environment.