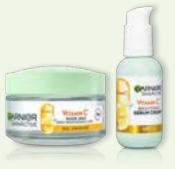

# VITAMIN C RANGE

\$26.99

\$9.99

\$15.99

|                            | VITAMIN C SERUM<br>CREAM SPF 15 50ML                                                                                                                                                                                                                                                                                                                                                                                                                                                                                                                                                                                                                                             | VITAMIN C GLOW<br>JELLY 50ML                                                                                                                                                                            | VITAMIN C BRIGHTENING<br>EYE CREAM 15ML                                                                                                                                                                                                                                                             | VITAMIN C BRIGHTENING<br>FOAM WASH 100ML                                                                            | VITAMIN C BRIGHTENING<br>GEL CLEANSER 200ML                                                                                                |
|----------------------------|----------------------------------------------------------------------------------------------------------------------------------------------------------------------------------------------------------------------------------------------------------------------------------------------------------------------------------------------------------------------------------------------------------------------------------------------------------------------------------------------------------------------------------------------------------------------------------------------------------------------------------------------------------------------------------|---------------------------------------------------------------------------------------------------------------------------------------------------------------------------------------------------------|-----------------------------------------------------------------------------------------------------------------------------------------------------------------------------------------------------------------------------------------------------------------------------------------------------|---------------------------------------------------------------------------------------------------------------------|--------------------------------------------------------------------------------------------------------------------------------------------|
| PROBLEM                    | Dull skin, dark spots and acne marks are a                                                                                                                                                                                                                                                                                                                                                                                                                                                                                                                                                                                                                                       | common skincare concern.                                                                                                                                                                                |                                                                                                                                                                                                                                                                                                     |                                                                                                                     |                                                                                                                                            |
| AGE                        | All                                                                                                                                                                                                                                                                                                                                                                                                                                                                                                                                                                                                                                                                              |                                                                                                                                                                                                         |                                                                                                                                                                                                                                                                                                     |                                                                                                                     |                                                                                                                                            |
| SKIN TYPE                  | Suitable for all skin types and tones.                                                                                                                                                                                                                                                                                                                                                                                                                                                                                                                                                                                                                                           |                                                                                                                                                                                                         |                                                                                                                                                                                                                                                                                                     |                                                                                                                     |                                                                                                                                            |
| SOLUTION                   | Garnier's Vitamin C* range is powered by Green Science to pair super citrus extracts with Vitamin Cg, a powerful antioxidant, and other complementary dermatological actives for clear, even-looking skin that's luminous.  This range is perfect for anyone with dull, tired looking skin or for those seeking to reduce the appearance of dark spots.  Some other benefits of Vitamin C include:  — It helps to protect the skin from environmental damage — It helps to brighten skin and reduce the appearance of hyperpigmentation — It helps to even out your skin tone and improves complexion.  — It helps to reduce the signs of ageing for more youthful looking skin. |                                                                                                                                                                                                         |                                                                                                                                                                                                                                                                                                     |                                                                                                                     |                                                                                                                                            |
| ACTIVE NATURAL INGREDIENTS | Vitamin Cg: a powerful anti-oxidant. Skin appears brighter and dark spots are less visible.                                                                                                                                                                                                                                                                                                                                                                                                                                                                                                                                                                                      |                                                                                                                                                                                                         |                                                                                                                                                                                                                                                                                                     |                                                                                                                     |                                                                                                                                            |
| PRODUCT<br>INFORMATION     | This 2-in-1 serum cream combines the brightening efficacy of Vitamin C* in a serum with the lasting moisture of a daily cream with SPF 15. This serum cream is concentrated with 20% serum enriched in Vitamin C*.                                                                                                                                                                                                                                                                                                                                                                                                                                                               | Our moisturising glow jelly with 98% natural origin ingredients is enriched with Vitamin C* and super citrus extract to leave your skin visibly brightened and your skin complexion appears more fresh. | Our best Vit C cream to get rid of dark circles and under eye bags – the 1st Eye Cream highly concentrated with 4% [Niacinamide + Caffeine + Vitamin C + Banana Powder] for a bright awake look. This formula helps to reduce signs of fatigue including appearance of dark circles and fine lines. | A gentle foaming cleanser enriched with the power of Vitamin C* to thoroughly cleanse & visibly brighten dull skin. | Our clarifying gel enriched with Vitamin C* and citrus extract gently cleanses while purifying, brightening and boosting your skin's glow. |
| HOW TO USE                 | In just one step, this serum cream acts like a serum and moisturises like a cream. Apply daily this non-greasy formula all over your face. Store the bottle in a vertical position to avoid leaking.                                                                                                                                                                                                                                                                                                                                                                                                                                                                             | Apply daily this light, refreshing jelly on face in circular motions after cleansing and massage in evenly.                                                                                             | Apply dots around eyes. 2. Tap with your fingers.     Blend while massaging.                                                                                                                                                                                                                        | Gently massage on wet face, lather and rinse with water. Avoid eye area.                                            | Apply twice a day on wet skin and massage your face gently. Rinse off.                                                                     |