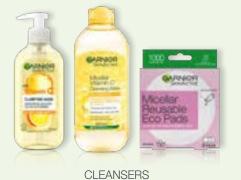

#### MICELLAR CLEANSING RANGE

| PROBLEM            | Some cleansers can leave skin feeling stripped, or don't properly remove makeup and impurities.                                                                                                                                                                                                                                                                                                                                                                           |                                                                                                                                                                                                                                              |                                                                                                                                                                                  |  |
|--------------------|---------------------------------------------------------------------------------------------------------------------------------------------------------------------------------------------------------------------------------------------------------------------------------------------------------------------------------------------------------------------------------------------------------------------------------------------------------------------------|----------------------------------------------------------------------------------------------------------------------------------------------------------------------------------------------------------------------------------------------|----------------------------------------------------------------------------------------------------------------------------------------------------------------------------------|--|
| AGE                | All                                                                                                                                                                                                                                                                                                                                                                                                                                                                       |                                                                                                                                                                                                                                              |                                                                                                                                                                                  |  |
| SKIN TYPE          | Different products to suit different skin types and needs.                                                                                                                                                                                                                                                                                                                                                                                                                |                                                                                                                                                                                                                                              |                                                                                                                                                                                  |  |
| SOLUTION           | Garnier Micellar Cleansing Water is a multi-use, all-in-one cleanser & makeup remover. With a range of products catering to different skin types, the revolutionary Micellar formula thoroughly cleanses the face, eyes and lips, leaving zero residue behind" for clean and fresh skin.  Use Micellar Cleansing Water with Micellar Reusable Eco Pads to reduce daily cotton pad waste.  Garnier Micellar Cleansing Water bottles are made from 100% recycled plastic^^. |                                                                                                                                                                                                                                              |                                                                                                                                                                                  |  |
| HOW TO USE         | With 1 Reusable Eco Pad or cotton pad and without rubbing, apply on face, eyes and lips, morning and evening. No rinsing required.                                                                                                                                                                                                                                                                                                                                        |                                                                                                                                                                                                                                              |                                                                                                                                                                                  |  |
| ACTIVE INGREDIENTS |                                                                                                                                                                                                                                                                                                                                                                                                                                                                           |                                                                                                                                                                                                                                              |                                                                                                                                                                                  |  |
| PRODUCTS           | Micellar Cleansing Water All in 1 (Normal to Sensitive) Now in 4 sizes – 700ml, 400ml, 125ml, 50ml Micellar Cleansing Wipes (Normal to Sensitive) 25pk Micellar Hyaluronic Aloe Cleansing Water (dehydrated & sensitive) 400ml                                                                                                                                                                                                                                            | Micellar Cleansing Gel Wash (Normal to Sensitive) 200ml<br>Micellar Cleansing Milky Water (Dry & Sensitive) 400ml<br>Micellar Cleansing Water in Oil (Delicate Skin & Eyes) 400ml<br>Micellar Gentle Peeling Water (gently exfoliates) 400ml | Micellar Cleansing Water in Oil (Waterproof Makeup) 400ml<br>Micellar Vitamin C Cleansing Water (Dull & Even) 400ml<br>Micellar Rose Water Clean & Glow (Dull & Sensitive) 400ml |  |

# MICELLAR REUSABLE ECO PADS

|                  | MICELLAR REUSABLE ECO PADS                                                                                                                                                                                                                                                                                                                |
|------------------|-------------------------------------------------------------------------------------------------------------------------------------------------------------------------------------------------------------------------------------------------------------------------------------------------------------------------------------------|
| PROBLEM          | Using disposable cotton pads everyday leads to huge amounts of waste.                                                                                                                                                                                                                                                                     |
| AGE              | All                                                                                                                                                                                                                                                                                                                                       |
| SKIN TYPE        | All                                                                                                                                                                                                                                                                                                                                       |
| SOLUTION         | Garnier Micellar Reusable Eco Pads are a gentle yet effective way to cleanse up to 100% visible makeup* with 0 daily waste in cotton pad use. They are also easy to wash — simply hand-wash with soap and water after each use and for a deeper clean, machine wash with laundry once a week. 1 Reusable Eco Pad is washable up to x1000. |
| BEST USE         | Just add Garnier Micellar Cleansing Water to the Eco Pad to gently cleanse dirt and impurities from the skin and remove up to 100% visible makeup*, no harsh rubbing required! Suitable for face, eyes, lips and sensitive skin.                                                                                                          |
| PRODUCTS         | Garnier Micellar Reusable Eco Pads                                                                                                                                                                                                                                                                                                        |
| RRP <sup>^</sup> | \$16.95 (3 per pack)                                                                                                                                                                                                                                                                                                                      |